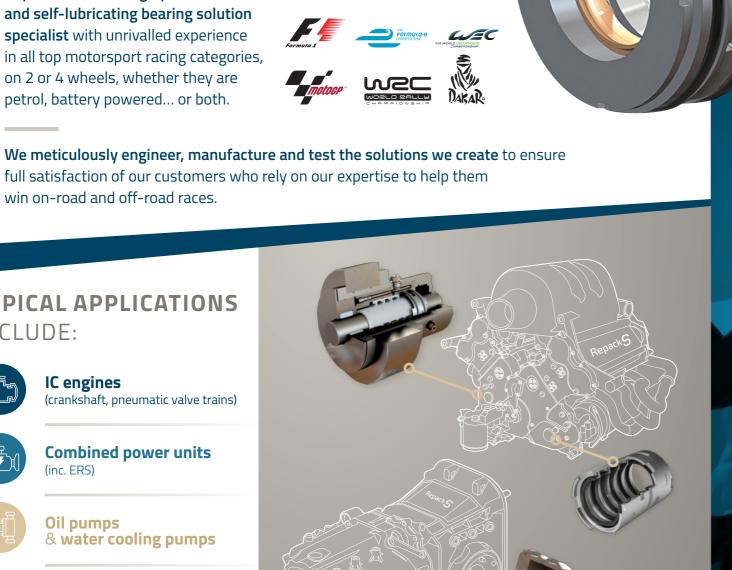

## **ENGINEERING EXCELLENCE** IN SEALING SOLUTIONS

FROM THE HEART OF BURGUNDY (FRANCE)

Repack-S is a sealing system and self-lubricating bearing solution **specialist** with unrivalled experience in all top motorsport racing categories, on 2 or 4 wheels, whether they are petrol, battery powered... or both.

## TYPICAL APPLICATIONS INCLUDE:

win on-road and off-road races.

IC engines (crankshaft, pneumatic valve trains)

**Combined power units** 

Oil pumps & water cooling pumps

Clutches & sequential gearboxes

Transmission with adjustable LSD